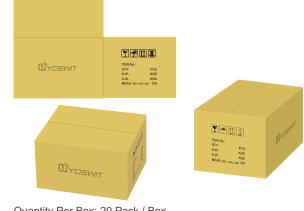

### Outer Box

Quantity Per Box: 20 Pack / Box Measurement: 595 x 405 x 500 (mm)