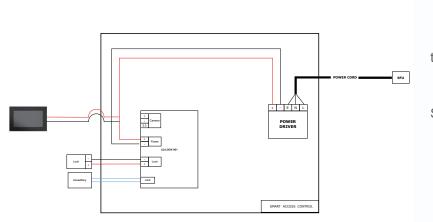

: 01-12-2024



### A Cutting-Edge Solution for Enhanced Security and Access Control

Yoswit Smart Door Access Controller is a cutting-edge solution designed to enhance security and streamline access control across various locations. It seamlessly integrates with multiple access devices, including ID readers, Octopus Readers, and QR Code Scanners, catering to diverse user needs. With remote access via the Yoswit app, you can easily grant or revoke entry permissions from anywhere, ensuring flexibility and convenience. Its compatibility with a wide range of access control systems makes it the perfect choice for modern access management. Upgrade to this advanced access controller to streamline your access management while enhancing security and control at your premises.

#### Wiring Diagram



#### Key Features and Benefits

- Multiple Access Device Integration
- Management of Access Permissions via the Yoswit App
- Customizable Access Schedules
- Wide Compatibility with Access Control Systems
- Streamlined Access Control

## **Product Specifications**

Specification:



| General Specifications |                                                                                                          |
|------------------------|----------------------------------------------------------------------------------------------------------|
| Product Name           | Yoswit Smart Door Access Controller                                                                      |
| Model                  | YO191-DR (R2)