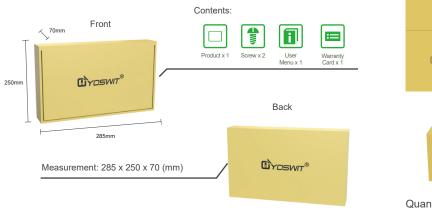

Specification Options |                              |  |
|-----------------------|------------------------------|--|
| Model                 | YO191-DR (R2)                |  |
| Operation Power       | DC12V±10%                    |  |
| Power Consumption     | ≤10W                         |  |
| Port1                 | 8 Channels, paired to 4 COMs |  |
| Port2                 | 8 Channels, paired to 4 COMs |  |
| Port3                 | 8 Channels, paired to 4 COMs |  |
| Port4                 | 8 Channels, paired to 4 COMs |  |
| RS485                 | 1 Channel, Baud rate: 9600   |  |
| Operation             | Input Unit                   |  |
| Operating Temperature | -20°C-85°C                   |  |
| Operating Humidity    | 0-95%RH, Non-Condensing      |  |

### Product Package



### Outer Box



Quantity Per Box: 20 Pack / Box Measurement: 595 x 405 x 500 (mm)

# **Product Warranty and Limitations**

Yoswit brand products guarantee for a period of 2 years warranty from the date of purchase. During the warranty period and in the event that a defective product is identified (non-human factors), Yoswit will provide free maintenance. Damage beyond the warranty period or caused by improper use is not covered within the warranty, Yoswit will not bear any responsibility for repair, and will still provide users with a lifelong maintenance of paid services. If the products need to be repaired or returned to our company, an appropriate fee should be charged based on specific situation to cover the cost of replacement. Regardless of the warranty status, all shipping costs