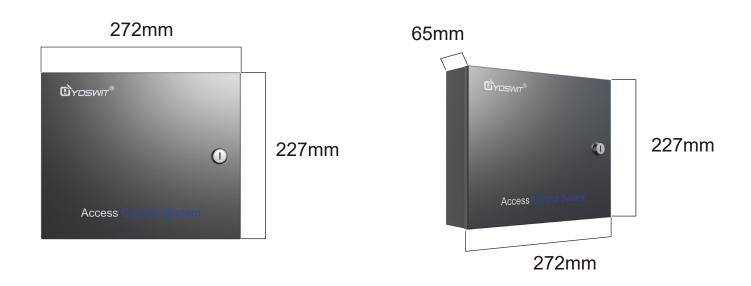

#### **Product Portfolio**

YO191-DR (R2)

| Specification Options |                              |  |
|-----------------------|------------------------------|--|
| Model                 | YO191-DR (R2)                |  |
| Operation Power       | DC12V±10%                    |  |
| Power Consumption     | ≤10W                         |  |
| Port1                 | 8 Channels, paired to 4 COMs |  |
| Port2                 | 8 Channels, paired to 4 COMs |  |
| Port3                 | 8 Channels, paired to 4 COMs |  |
| Port4                 | 8 Channels, paired to 4 COMs |  |
| RS485                 | 1 Channel, Baud rate: 9600   |  |
| Operation             | Input Unit                   |  |
| Operating Temperature | -20°C-85°C                   |  |
| Operating Humidity    | 0-95%RH, Non-Condensing      |  |